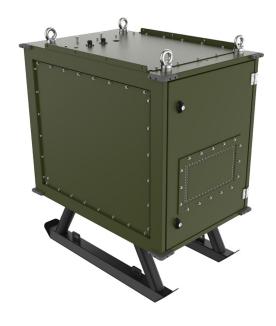

## **Deployable Micro-DC**

## Purpose-built and lightweight, mobile communications infrastructure.

 Suitable for Defence communications including on-base or deployed in-field in harsh operating environmental conditions. ORENE BRANCH STATE OF THE STATE

Modular frame easily accommodates split, dual or bridged backplanes.

- Flexible connector and network integration panels.
- Passive & active cooling with heat dissipation & anti-condensation.
- IEC & MIL-STD compliant with EMC vents.
- Telescopic shelf (up to 30kg load rating) with cable arm, 19" rails,
  PDU and fan unit.
- Skids allow for easier mobility.
- Heavy duty lifting lugs.
- Manufactured from 2mm aluminium.
- Chemically converted.
- Powder-coated finish.